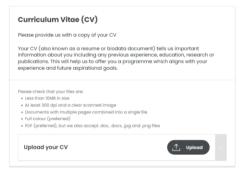

For postgraduate qualifications including master's degree applications, you must upload proof of your qualification(s), such as a transcript, so that our teams can check you meet requirements for the programme.

Cancel SAVE AND CONTINUE

If you have chosen to study a master's degree or postgraduate qualification, complete your study goals – this helps us to process your application.

Upload a **copy of your resume or CV** to support your application, or other **proof of experience** to support eligibility.