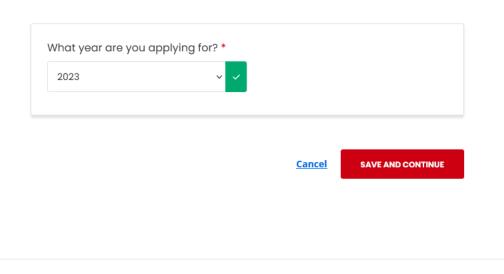

Type in your first and last name and choose a password.

Click **Create** to create your UC Online log in for enrolment.

In the dropdown, choose the year you will start studying.