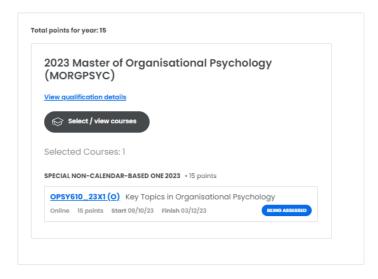

### Make sure when selecting courses that you choose the course with (O) in brackets to signify UC Online.

For example:

CRJU101-25X1 (O)

OPSY610-25X1 (O)

HLTH466-25X1 (O)

MBAD615-25X1 (O)

Make sure you click **Save Courses.** 

The courses you've selected for your programme will be listed now – so you can check again.

In particular, please check that the startdate is correct for the month and year you wish to start learning online.