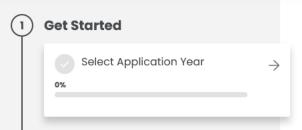

Type in your first and last name and choose a password.

Click **Create** to create your UC Online log in for enrolment.

In the dropdown, choose the year you will start studying.