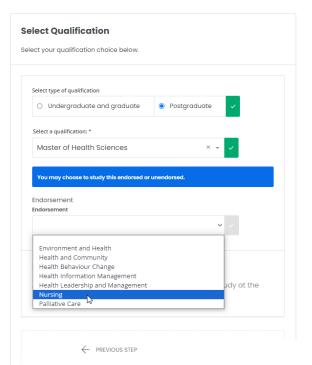

## Qualification Selection for MHealSc(Nursing):

Tick Postgraduate, Choose **Master of Health Sciences.** 

Then, choose endorsement of **Nursing** from the drop-down box.

Under 'Do you expect to complete...' select '**No**' as you will complete this degree in a minimum of 2 years.