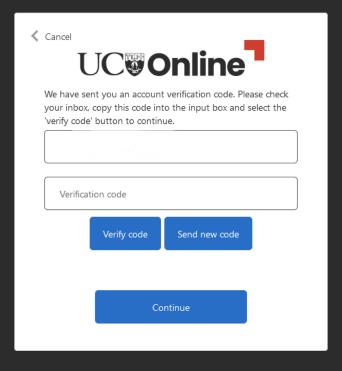

UC Online will send a verification code to your email address – enter this and click **Verify code.** 

(Note: email subject line may include "Microsoft on behalf of UC Online"...)

Once you have verified your email address, click **Continue** to choose a password.