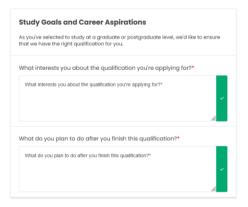

Cancel SAVE AND CONTINUE

If you have chosen to study a master's degree or postgraduate qualification, complete your study goals – this helps us to process your application.

Upload a **copy of your resume or CV** to support your application, or other **proof of experience** to support eligibility.