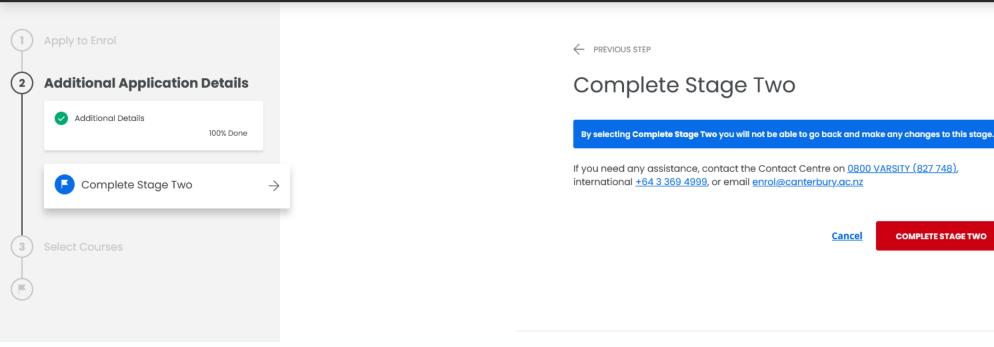

#### **Stage Two** is where you add in important information to support your application to enrol – this includes:

- Permanent address
- Study address
- Emergency contact information e.g., parent, spouse, sibling, flatmate
- Ethnicity
- Identity groups (optional)
- Language
- Learning needs or conditions
- Family status
- First year(s) of university study
- Earning status
- Information on <u>UCSA membership</u>

## Make sure you click **Save and**

Cancel

**COMPLETE STAGE TWO** 

Congratulations! You have completed **Stage Two** of your application to enrol with UC Online.

Make sure you click **Complete Stage Two** 