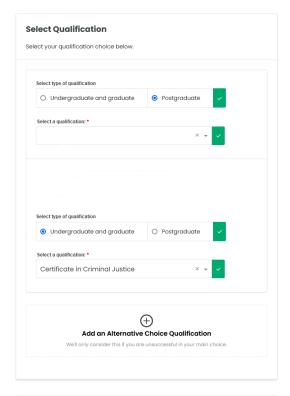

#### **Qualification Selection:**

Tick Undergraduate
For **Certificate in Criminal Justice** 

#### OR

Tick Postgraduate

For masters' degrees, postgraduate certificates or postgraduate diplomas (see next slides for Master of Health Sciences (Nursing)).

Under 'Do you expect to complete...' check against our website for study length.