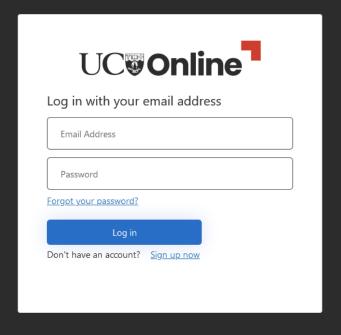

When you click **Get started** from the UC Online 'Ready to Apply' webpage(s), you will be taken to the first step – signing into the enrolment system.

**Sign up now** if you are new to UC Online.

You can **Log in** if you are an existing UC Online student.