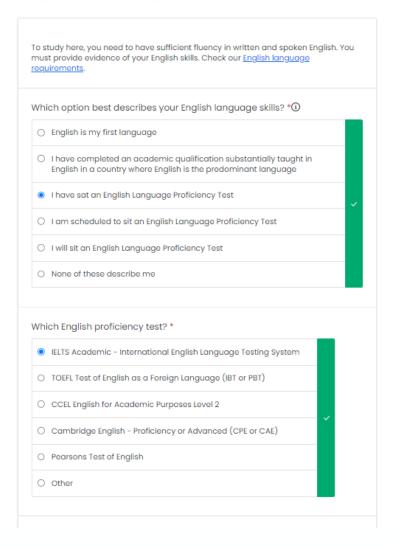

Cancel

SAVE AND CONTINUE

If you're an international student, you'll be asked to give proof of English
Language proficiency – please check requirements and be prepared to upload documents to prove this.

You'll also be asked about insurance – choose **Other** as this relates to students on campus only.