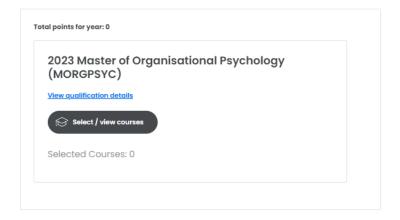

#### Course Selection Overview

If you need to make a change to your qualifications, select **Change qualification / subjects** below.

- If you need assistance choosing courses or planning your programme of study, please contact the appropriate Student Advisor
- To view what your timetable may look like, please insert courses into the mock timetable planner

### Make sure when selecting courses that you choose the course with (O) in brackets to signify UC Online.

For example:

CRJU101-25X1 (O)

OPSY610-25X1 (O)

HLTH466-25X1 (O)

MBAD615-25X1 (O)

Make sure you click **Save Courses.** 