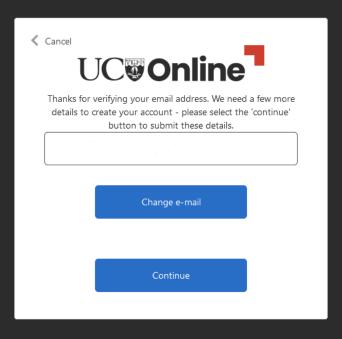

UC Online will send a verification code to your email address – enter this and click **Verify code.** 

(Note: email subject line may include "Microsoft on behalf of UC Online"...)

Once you have verified your email address, click **Continue** to choose a password.

Type in your first and last name and choose a password.

Click **Create** to create your UC Online log in for enrolment.

In the dropdown, choose the year you will start studying.