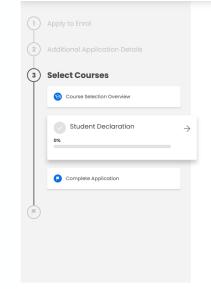

# All students must read and agree to the Student Declaration – this covers important information about your study.

Make sure you click **Save and Continue**.

← PREVIOUS STEP