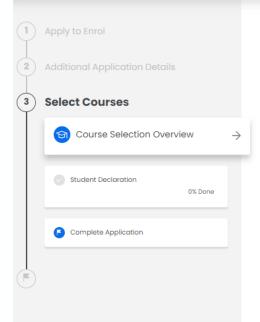

**Stage Three** is where you select the courses you'll study.

Check our website for which courses to select, based on your chosen programme.

Make sure you click Save and Continue

#### Course Selection Overview

If you need to make a change to your qualifications, select **Change qualification / subjects** below.

- If you need assistance choosing courses or planning your programme of study, please contact the appropriate Student Advisor
- To view what your timetable may look like, please insert courses into the mock timetable planner