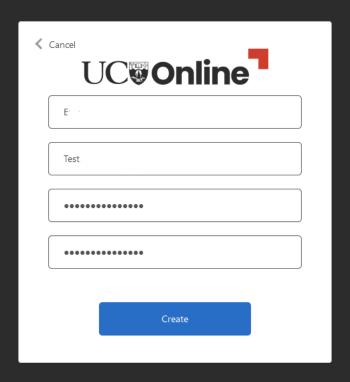

Type in your first and last name and choose a password.

Click **Create** to create your UC Online log in for enrolment.

In the dropdown, choose the year you will start studying.