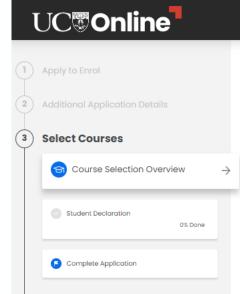

**Stage Three** is where you select the courses you'll study.

Check our website for which courses to select, based on your chosen programme.

Make sure you click Save and Continue

#### Course Selection Overview

If you need to make a change to your qualifications, select **Change qualification / subjects** below.

- If you need assistance choosing courses or planning your programme of study, please contact the appropriate Student Advisor
- To view what your timetable may look like, please insert courses into the mock timetable planner